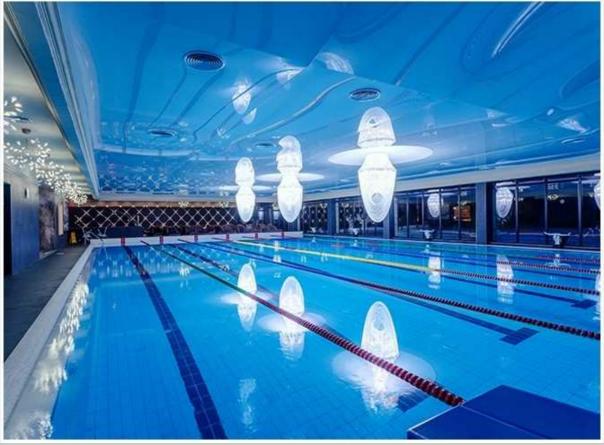

#### Rental for 1 line in 25 m indoor pool

1 hour - 25.00 euro

1,5 hours - 30.00 euro

2 hours - 50.00 euro