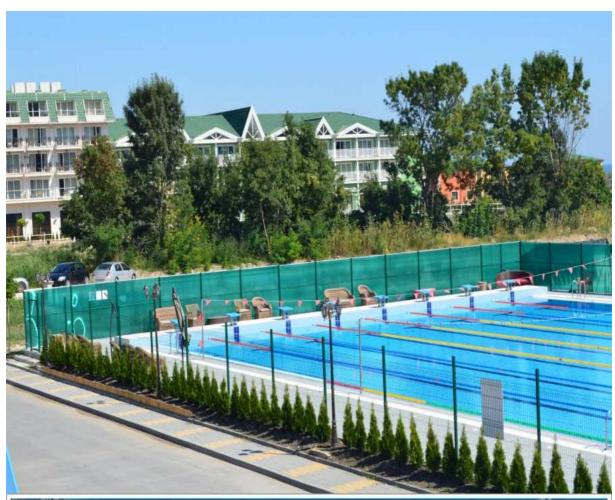

#### The price includes:

- accommodation for 1 person per day in sport complex Therma Camp and Pool;
- Full Board Service;
- GYM cross-fit 300 m2 (according to the schedule);
- outdoor playgrounds / football, basketball, volleyball/ without limitations;
- outdoor race track (at option);
- private beach with umbrellas;
- sauna and steam bath 1 time in a week
- animation (except Monday);
- Laundry 2 times a week;
- Set of towels in the room- 1 towel for hands and face, 1 large for body and 1 beach ( linen and towels are changed every 3 days

### The rent price per 1 lane includes: $45 \, EUR/*$ Maximum number of people on 1 lane -15.

- 1 h training in the 500 m swimming pool
- 1-1,5 h training in choreographic hall/gym (at option)
- 1-1,5 h outdoor playground (at option);
- 1-1,5 h outdoor race track (at option);