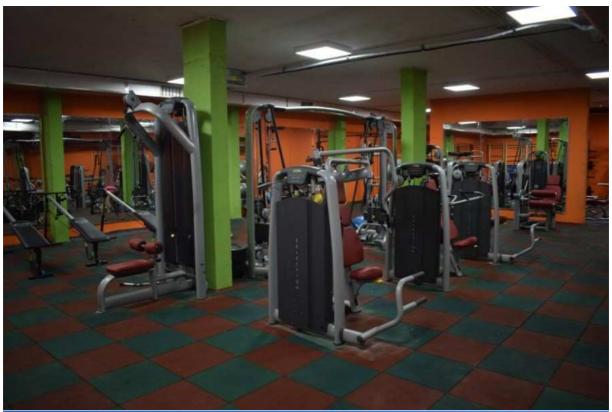

#### The price includes:

- accommodation for 1 person per day in sport complex Therma Camp and Pool;
- Full Board Service;
- GYM cross-fit 300 m2 (according to the schedule);
- outdoor playgrounds / football, basketball, volleyball/ without limitations;
- outdoor race track (at option);
- private beach with umbrellas;
- sauna and steam bath 1 time in a week
- animation (except Monday);
- Laundry 2 times a week;
- Set of towels in the room- 1 towel for hands and face, 1 large for body and 1 beach ( linen and towels are changed every 3 days