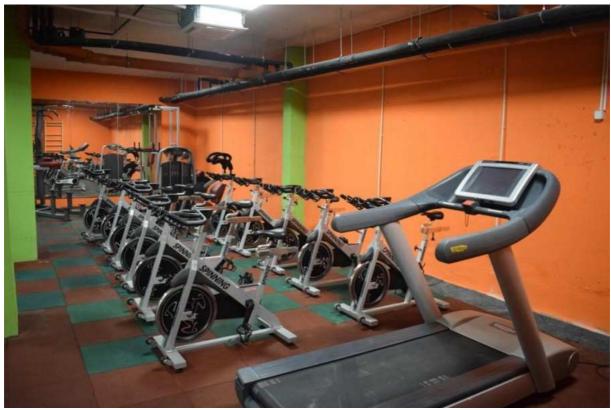

#### The price includes:

- accommodation for 1 person per day in sport complex Therma Camp and Pool;
- Full Board Service;
- GYM cross-fit 300 m2 (according to the schedule);
- outdoor playgrounds / football, basketball, volleyball/ without limitations;
- outdoor race track (at option);
- private beach with umbrellas;
- sauna and steam bath 1 time in a week
- animation (except Monday);
- Laundry 2 times a week;
- Set of towels in the room- 1 towel for hands and face, 1 large for body and 1 beach ( linen and towels are changed every 3 days