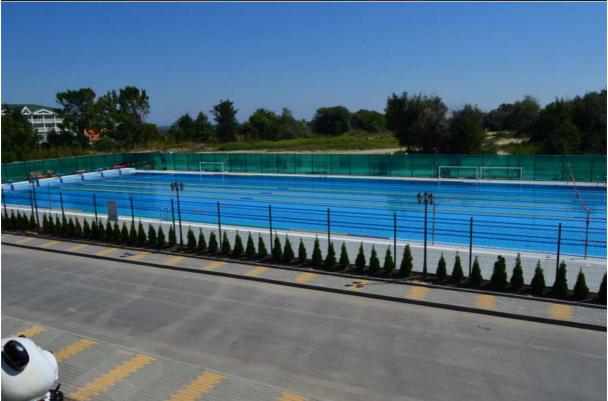

#### The price includes:

- accommodation for 1 person per day in sport complex Therma Camp and Pool;
- Full Board Service;
- GYM cross-fit 300 m2 (according to the schedule);
- outdoor playgrounds / football, basketball, volleyball/ without limitations;
- outdoor race track (at option);
- private beach with umbrellas;
- sauna and steam bath 1 time in a week
- animation (except Monday);
- Laundry 2 times a week;
- Set of towels in the room- 1 towel for hands and face, 1 large for body and 1 beach ( linen and towels are changed every 3 days

### The rent price per 1 lane includes: $45 \, EUR/*$ Maximum number of people on 1 lane -15.

- 1 h training in the 500 m swimming pool
- 1-1,5 h training in choreographic hall/gym (at option)
- 1-1,5 h outdoor playground (at option);
- 1-1,5 h outdoor race track (at option);