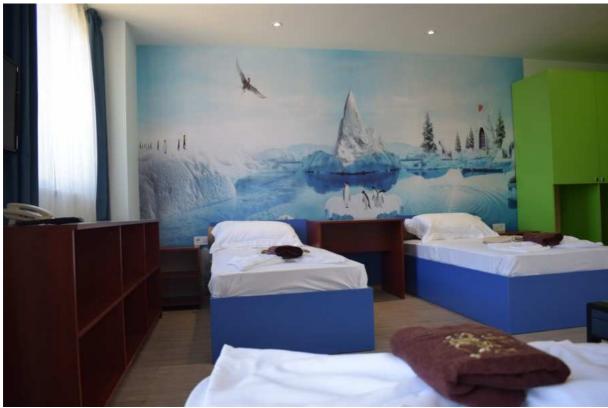

#### The price includes:

- accommodation for 1 person per day in sport complex Therma Camp and Pool;
- Full Board Service;
- GYM cross-fit 300 m2 (according to the schedule);
- outdoor playgrounds / football, basketball, volleyball/ without limitations;
- outdoor race track (at option);
- private beach with umbrellas;
- sauna and steam bath 1 time in a week
- animation (except Monday);
- Laundry 2 times a week;
- Set of towels in the room- 1 towel for hands and face, 1 large for body and 1 beach ( linen and towels are changed every 3 days