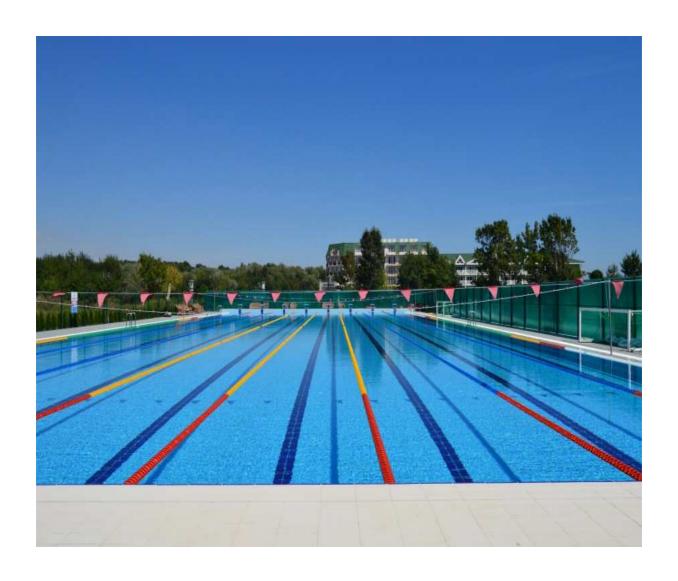

### The rent price per 1 lane includes: $45 \, EUR/*$ Maximum number of people on 1 lane -15.

- 1 h training in the 500 m swimming pool
- 1-1,5 h training in choreographic hall/gym (at option)
- 1-1,5 h outdoor playground (at option);
- 1-1,5 h outdoor race track (at option);