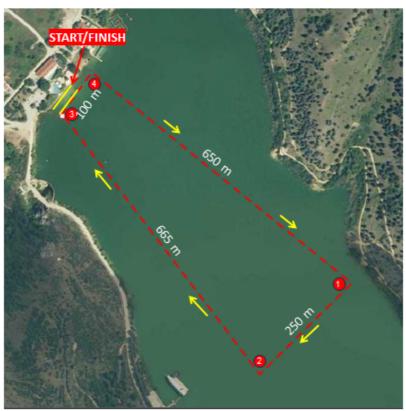

Veles

Single room 125,00€(per person, per night, full board)

Double room 95,00€(per person, per night, full board)

Triple room 90,00 € (per person, per night, full board)

limited number of triple rooms, all queries shall be on a first come first served basis

#### OFFICAL TRANSPORTATION

The LOC will provide transfer to all teams who use accommodation offer through the LOC (airport transfers + local shuttle)

#### **CANCELLATION POLICY**

Cancellations prior to 24.08.2023 will not be penalized.

Cancellations between 24-28.08.2023 shell be charged 50% of the total cost of the cancellation

Cancellations after 28.08.2023 is non refundable and will be charged 100%

#### **PAYMENTS**

Payments shall be by bank transfer, bank details shall be provided.







# THE COURSE, one lap 1666 m









#### **GENERAL PROGRAMME**

#### 01.09.2023.

\*\* training in pool – outdoor

#### 02.09.2023.

\*\* training at the competition venue 18:00 Technical meeting

#### 03.09.2023.

11:00 start race 10 km Man

11:05 start race 10 km Woman

14:00 award ceremonies









# PRELIMINARY ENTRY FORM

Within 31.07.2023 owsveles @gmail.com openwater@len.eu

| NAME                                                                                                                                                                         | CODE          | _CODE           |            |                        |  |  |  |  |  |
|------------------------------------------------------------------------------------------------------------------------------------------------------------------------------|-