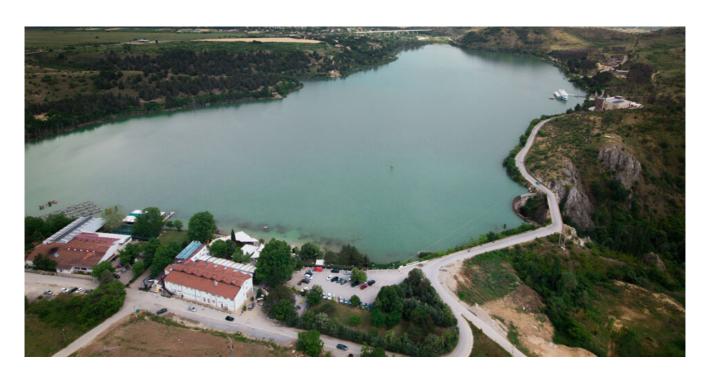

**LAKE MLADOST**, The site is located near the artificial lake "Mladost" on the Otavica River, north of Veles. It is easily accessible from the main highway E-75. The urban planning of the lake includes a residential satellite settlement, commercial facilities, hospitality venues, and a sports and recreation zone. This site stands out as a favourite and the most visited swimming place and playground.

#### **VENUE**

Lake Mladost, Veles, North Macedonia