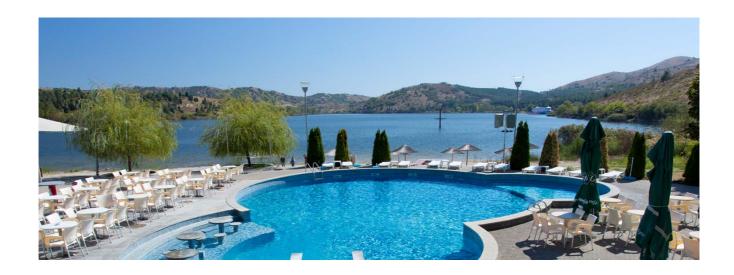

**LAKE MLADOST**, The site is located near the artificial lake "Mladost" on the Otavica River, north of Veles. It is easily accessible from the main highway E-75. The urban planning of the lake includes a residential satellite settlement, commercial facilities, hospitality venues, and a sports and recreation zone. This site stands out as a favourite and the most visited swimming place and playground.

#### **VENUE**

Lake Mladost, Veles, North Macedonia